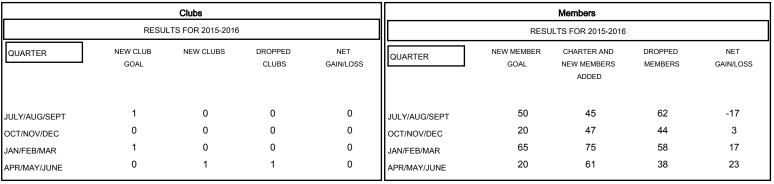

| DROPPED CLUBS: 1         |         | 49 CLUBS OF 64 ADDED 1 OF<br>NEW MEMBERS |
|--------------------------|---------|------------------------------------------|
| DROPPED MEMBERS          |         |                                          |
| DECEASED  CLUB CANCELLED | 17<br>2 | CLICK HERE FOR HEALTH ASSESSMENT DATA    |
| OTHER                    | 183     | AGSEGGIVIENT DATA                        |
| TOTAL                    | 202     |                                          |