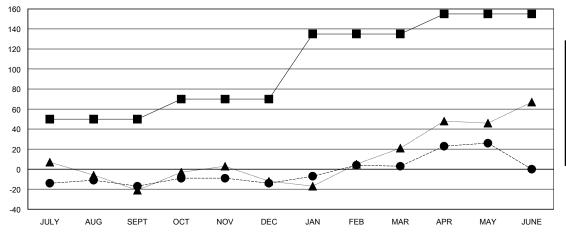

#### GOALS AND ACTUAL NEW CLUBS CUMULATIVE

#### GOALS AND ACTUAL MEMBERS CUMULATIVE

| -■-  | CURRENT YEAR GOALS FOR NEW |
|------|----------------------------|
| MEMB | EDS.                       |

CURRENT YEAR ACTUAL MEMBERS

- ▲ - LAST YEAR ACTUAL MEMBERS